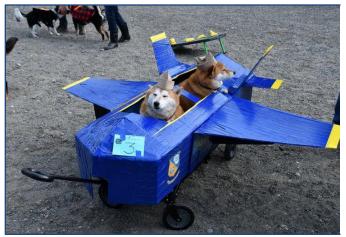

The costumes were creative with one contestant creating a scuba diving outfit for his dog Mochi from material that he found in his car. https://myedmondsnews.com/2019/10/costumed -canines-have-their-day-at-halloween-howl/ will provide you with the complete story.

Mochi - Photo by: Theresa Whipple - My Edmonds News

We wish to thank all that donated this year to our Howl: "Red Twig Bakery and Café; "McDonald-McGarry Insurance"; "Blue Collar Dog House", "Trader Joe's", "Gallaghers' Where U-Brew", "Walnut Street Coffee", Jolene Otter of "Quilts from the Heart"; "Puddles Bakery"; "Trader Joes"; Love Bug Pes Massage"; Muddy Pawz Spa"; "Stella and Floyds"; "Garden Gear"; "Lunar Poodle Veterinary Services" "Kizzie Jones and Tall Tales"; and and "All the Best Pet Care".