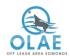

# Halloween Howl was Howling good time!

Yuki and Sakura - Photo by: Theresa Whipple - My Edmonds News

Our 15th Annual Halloween Howl was a day of woof-festivities and all had a great time. Best in Show went to Yuki and Sakura as Blue Angel Pilots upstaging their previous win as UPS postal workers a few years ago.