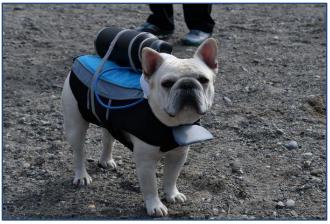

### Dog Food to Food Bank

Twice a year, OLAE partners with Blue Collar Dog House to donate dog food to the Edmonds Food Bank. We were able to provide over 200 pounds of food, and then some to the Edmonds Food Bank. Happy Holidays!